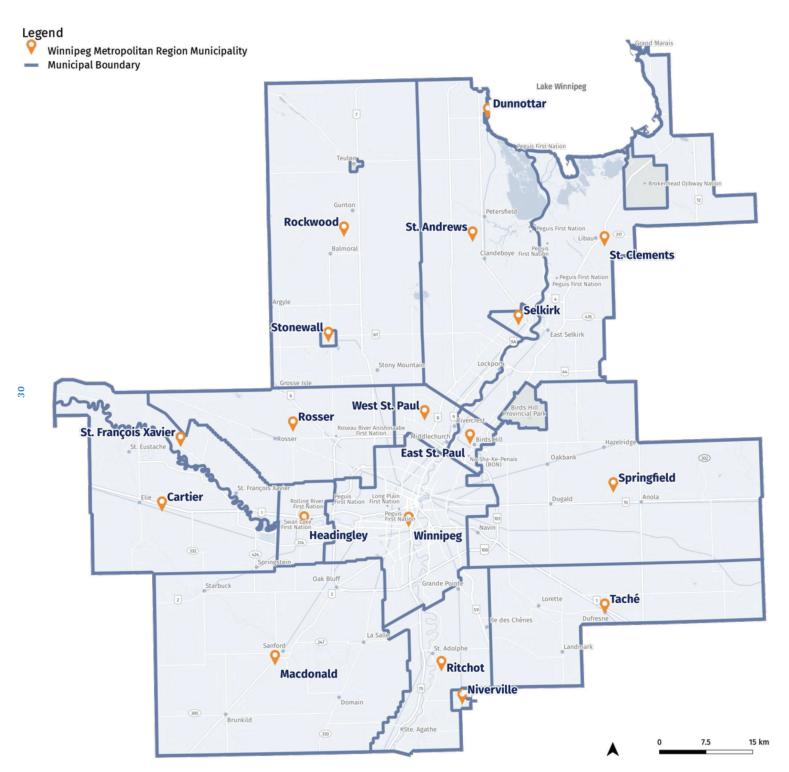

# WINNIPEG METROPOLITAN REGION MUNICIPAL MEMBERS

### Notes

Identified lands are located on Treaty 1 Territory.

# **Map Projection**

NAD83 / UTM zone 14N (EPSG:26914)

### **Feature Layer Sources**

Municipal Boundaries: Province of Manitoba, 2020, Manitoba Municipal Boundaries

# **Base Layer Sources**

Municipal Boundaries: Province of Manitoba, 2020, Manitoba Municipal Boundaries

First Nations Territory: Government of Canada, 2020, Aboriginal Lands of Canada Legislative Boundaries

Rail Lines: Government of Canada, 2020, National Railway Network Roads: Government of Canada, 2020, National Road Network; Province of Manitoba, 2020, Manitoba Road Network; City of Winnipeg, Road Network, 2021

Places: Manitoba Geographical Names Program, Manitoba Geographical Names Toponymic Data, 2